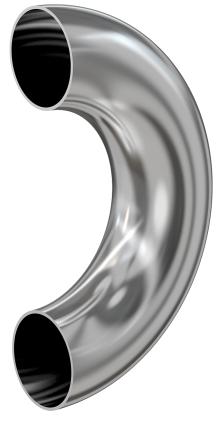

# Weld 180 radius elbow 1" OD return bend radius elbow, tumble finish

Part number: G-2WU-100

### Weld 180 radius elbow

#### 1" OD return bend radius elbow, tumble finish

- Use wled fittings and tubing to create unique pump line geometries
- Fittings with extended tangents ideal for orbital welders
- Contact us at 800-824-4166 to find out about Nor-Cal's custom weldment offerings

#### G-2WU-100

| Parameters        | Specifications                      |
|-------------------|-------------------------------------|
| Tube OD           | 1"                                  |
| Elbow Type        | Radius 180 Degree                   |
| Material          | 304 stainless                       |
| Port Length       | 1.50"                               |
| Wall Thickness    | 0.065"                              |
| Finish            | Tumble                              |
| Vacuum Range      | 1 · 10 <sup>-13</sup> mbar to 1 bar |
| Temperature Range | -200 °C to 450 °C                   |
| Weight            | 0.26 lbs                            |