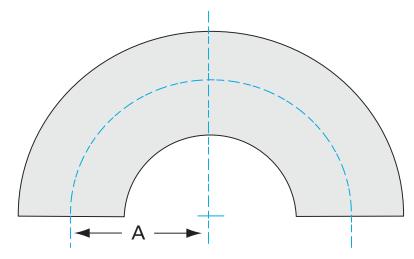

#### G-2WU-100

| Parameters        | Specifications                      |
|-------------------|-------------------------------------|
| Tube OD           | 1"                                  |
| Elbow Type        | Radius 180 Degree                   |
| Material          | 304 stainless                       |
| Port Length       | 1.50"                               |
| Wall Thickness    | 0.065"                              |
| Finish            | Tumble                              |
| Vacuum Range      | 1 · 10 <sup>-13</sup> mbar to 1 bar |
| Temperature Range | -200 °C to 450 °C                   |
| Weight            | 0.26 lbs                            |